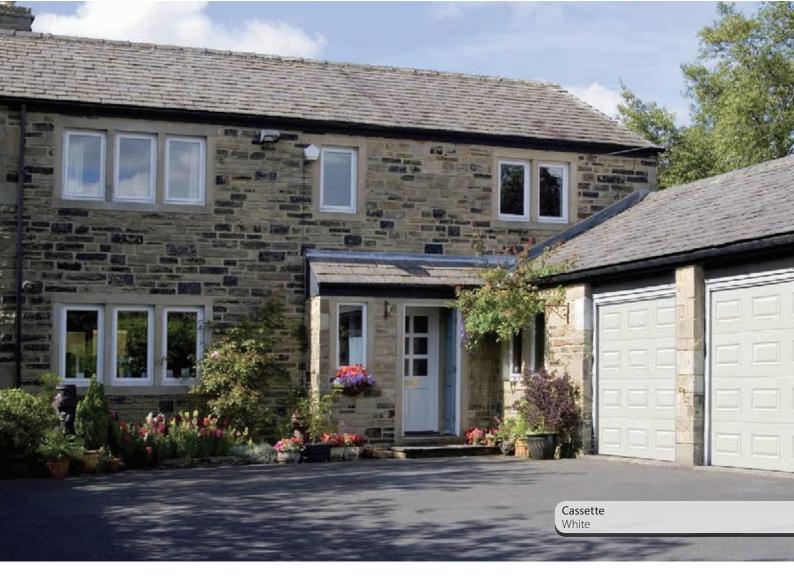

### Choose your Panel Type

There are 6 panel options to choose from, including the popular cassette design and more contemporary options such as the centre ribbed and top rib panels.