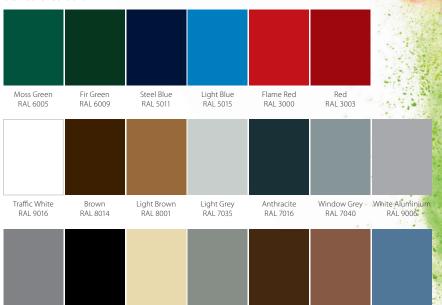

## Choose your Colour

We've put together a list of our most popular finishes and standard colours for you to choose from, including our popular woodgrain finishes.

#### Standard Colours

Stone Grey RAL 7030