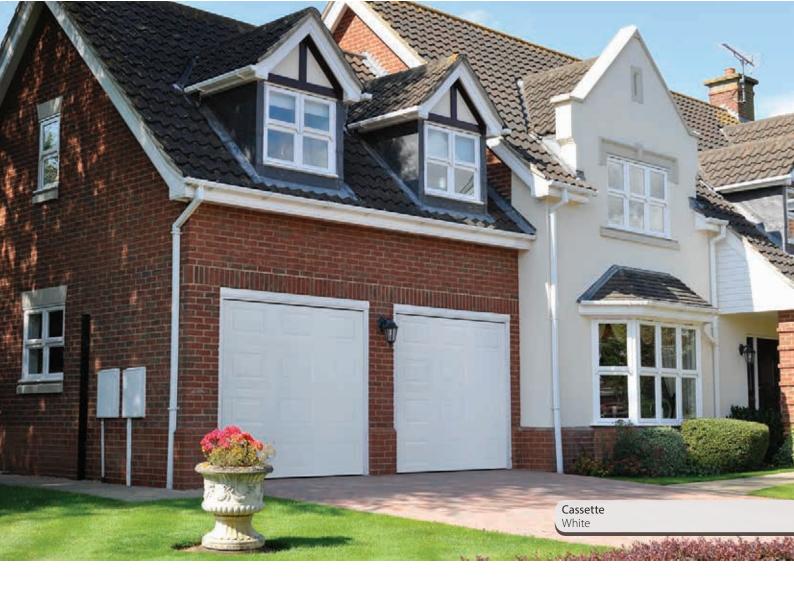

### Choose your Panel Type

There are 6 panel options to choose from, including the popular cassette design and more contemporary options such as the centre ribbed and top rib panels.