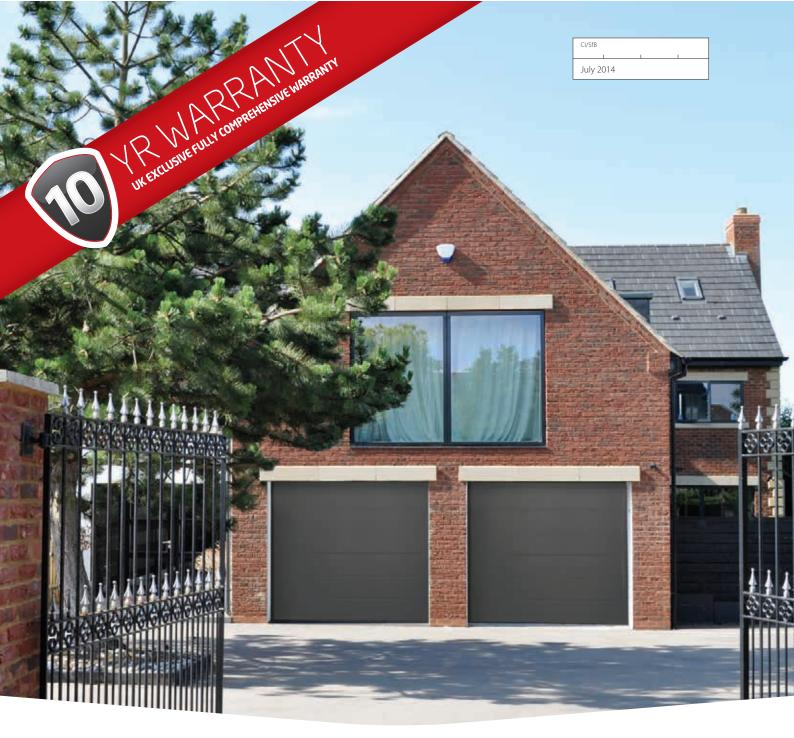

Say hello to your new garage door

# Introducing the new range of Sectional Garage Doors from SWS UK

Made-to-measure in the UK, our range of sectional garage doors combine innovative safety and security features with a wide range of surface finishes, colours and styles allowing you to create the perfect door for your home.

When choosing a new garage door for you home, we know you want peace-of-mind that the product will last the distance without compromising on features or style. Not only does our range of sectional garage doors come made-to-measure, specifically to your requirements, they are also available in 3 specifications and come complete with a comprehensive 10 year warranty\*.

# 10 Year Warranty

All of our sectional garage doors come complete with a comprehensive warranty – see Page 12 for more information.

SWS UK | SeceuroGlide Sectional PG 4