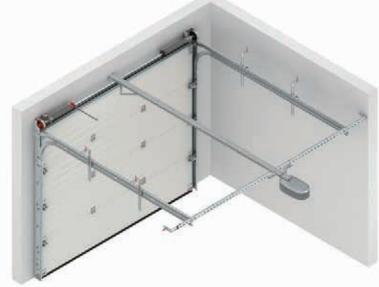

# Original Thinking SeceuroGlide Sectional

Mounted to the ceiling of the garage, the motor operates quickly and quietly in even the most arduous of installations the Dexxo Pro is tested over 35,000 cycles.

A comprehensive range of accessories are available to enhance the automation of your garage door. You can select a control most suitable for you from a convenient key-ring transmitter, wall switch or radio keypad.