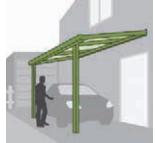

# Other Products You Might Like

The Piazza Patio roof is ideal for those looking for a permanent and stylish cover for their patio or garden allowing you to make the most of outdoor living. Made from extruded aluminium with a durable polycarbonate or high quality safety glass roof, the Piazza Patio Roof spans a maximum width of 7000 mm with a maximum panel length of 3500 mm. You can choose from a wide range of high quality paint finishes including anthracite grey, white, brown and green with additional colours available at a surcharge. With such a wide choice, you are sure to find a look perfect to suit your outside space.

The Piazza is suitable for a wide variety of applications, including:

Bike Cover

Improving your domestic security needn't mean turning your home into a fortress. The Seceuro range of made-to-measure physical security has been specifically developed to provide an attractive, effective answer to the growing need for protection from vandalism and burglary.