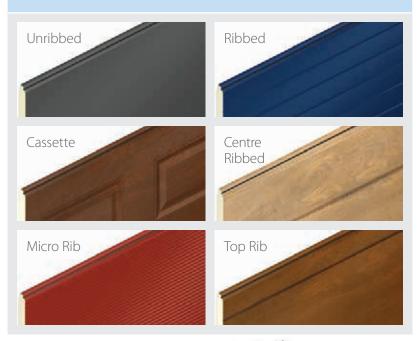

### Choose your Panel Type

There are 6 panel options to choose from, including the popular cassette design and more contemporary options such as the centre ribbed and top rib panels.