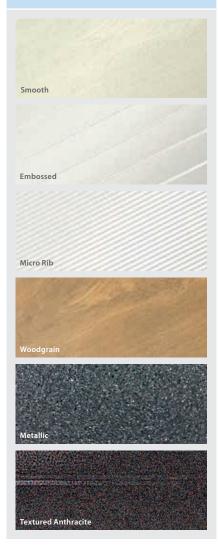

### Choose your Panel Type

There are 6 panel options to choose from, including the popular cassette design and more contemporary options such as the centre ribbed and top rib panels.

# Choose your **Finish**

If you're looking for a contemporary look then why not try our new Embossed or Metallic finishes?

SWS UK | SeceuroGlide Sectional PG 6