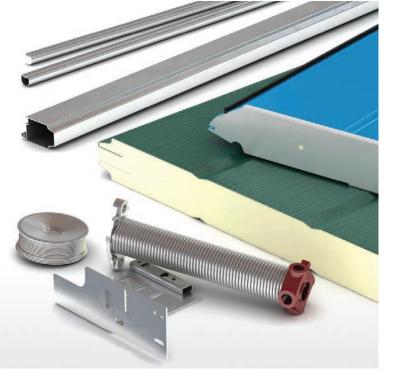

#### Insulated Panels

Our insulated panels are manufactured and finished to the highest quality standards in order to achieve maximum durability. The panel design features a high density, CFC-free polyurethane core that is sandwiched between two steel sheets in the finish of your choice, and then coated in one of our extensive range of colours and finishes.

What's more, our panels are filled with an environmentally friendly, fire safe insulating core.

#### Panel Performance

Our standard finishes feature superior performance against corrosion and weathering. The surfaces are easy to clean with water and natural soap, and the hard-wearing PVC film coating provides superior resistance to UV, reducing the risk of colour fading over time.