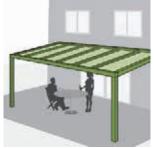

# Other Products You Might Like

The Piazza Patio roof is ideal for those looking for a permanent and stylish cover for their patio or garden allowing you to make the most of outdoor living. Made from extruded aluminium with a durable polycarbonate or high quality safety glass roof, the Piazza Patio Roof spans a maximum width of 7000 mm with a maximum panel length of 3500 mm. You can choose from a wide range of high quality paint finishes including anthracite grey, white, brown and green with additional colours available at a surcharge. With such a wide choice, you are sure to find a look perfect to suit your outside space.

The Piazza is suitable for a wide variety of applications, including:

Bike Cover

Improving your domestic security needn't mean turning your home into a fortress. The Seceuro range of made-to-measure physical security has been specifically developed to provide an attractive, effective answer to the growing need for protection from vandalism and burglary.