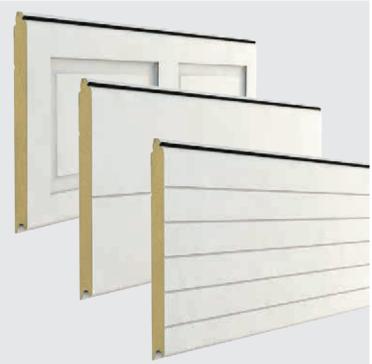

### Choose your Panel Type

There are 6 panel options to choose from, including the popular cassette design and more contemporary options such as the centre ribbed and top rib panels.

# Choose your **Finish**

If you're looking for a contemporary look then why not try our new Embossed or Metallic finishes?

SWS UK | SeceuroGlide Sectional PG 6

## Choose your Colour

We've put together a list of our most popular finishes and standard colours for you to choose from, including our popular woodgrain finishes.