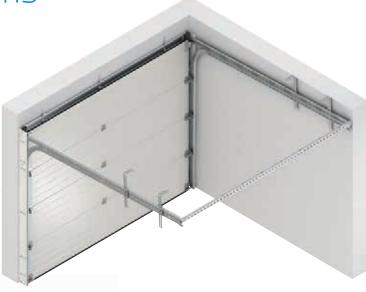

#### **Side Mounted System**

This side mounted system features on the new SeceuroGlide Sectional Elite. This side sprung system ensures the smoothest operation yet.

#### Front Mounted System

As the standard installed system on the SeceuroGlide Sectional Plus, the front mounted system ensures ease of use on doors up to 5.25 metres wide.