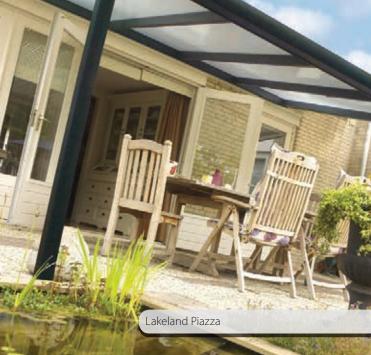

# Other Products You Might Like

The Piazza Patio roof is ideal for those looking for a permanent and stylish cover for their patio or garden allowing you to make the most of outdoor living. Made from extruded aluminium with a durable polycarbonate or high quality safety glass roof, the Piazza Patio Roof spans a maximum width of 7000 mm with a maximum panel length of 3500 mm. You can choose from a wide range of high quality paint finishes including anthracite grey, white, brown and green with additional colours available at a surcharge. With such a wide choice, you are sure to find a look perfect to suit your outside space.