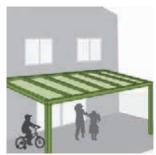

# Other Products You Might Like

The Piazza Patio roof is ideal for those looking for a permanent and stylish cover for their patio or garden allowing you to make the most of outdoor living. Made from extruded aluminium with a durable polycarbonate or high quality safety glass roof, the Piazza Patio Roof spans a maximum width of 7000 mm with a maximum panel length of 3500 mm. You can choose from a wide range of high quality paint finishes including anthracite grey, white, brown and green with additional colours available at a surcharge. With such a wide choice, you are sure to find a look perfect to suit your outside space.