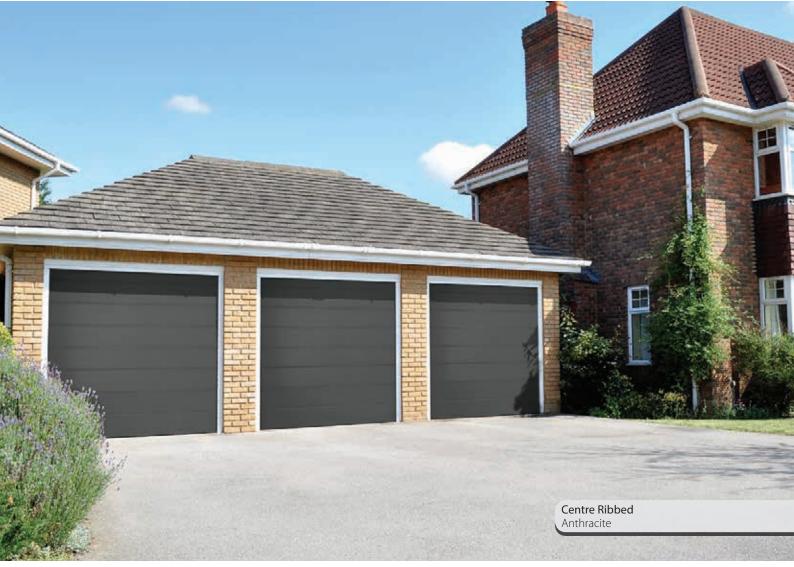

### Choose your Panel Type

There are 6 panel options to choose from, including the popular cassette design and more contemporary options such as the centre ribbed and top rib panels.