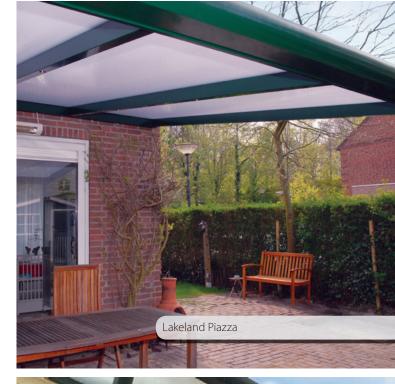

# Other Products You Might Like

The Piazza Patio roof is ideal for those looking for a permanent and stylish cover for their patio or garden allowing you to make the most of outdoor living. Made from extruded aluminium with a durable polycarbonate or high quality safety glass roof, the Piazza Patio Roof spans a maximum width of 7000 mm with a maximum panel length of 3500 mm. You can choose from a wide range of high quality paint finishes including anthracite grey, white, brown and green with additional colours available at a surcharge. With such a wide choice, you are sure to find a look perfect to suit your outside space.