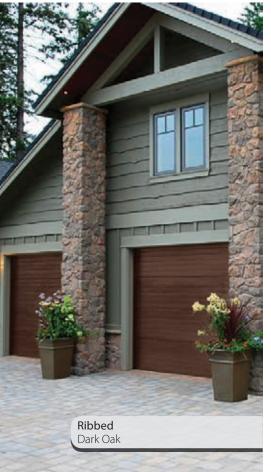

SWS UK | Seceuro Glide Sectional PG 2

The SeceuroGlide Sectional garage door creates a stylish feature that is sure to enhance not only the look of your home but also the security and insulation.

With a variety of designs and finishes available, you are sure to find the right sectional garage door for you.

The Sectional design is a 40 mm thick insulated steel panel manufactured to the highest specification to ensure you get the most from your garage space. The security features leave your home totally protected and weather seals on all sides provide all-weather protection from wind and rain, ensuring your home is energy efficient, to save you money.