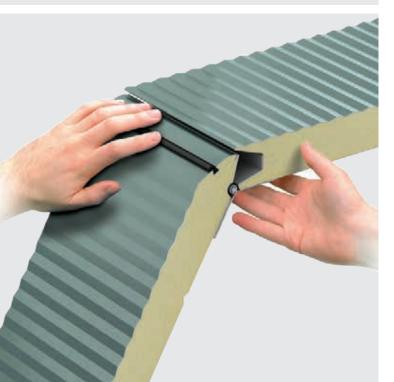

The Sectional design is a 40 mm thick insulated steel panel manufactured to the highest specification to ensure you get the most from your garage space. The security features leave your home totally protected and weather seals on all sides provide all-weather protection from wind and rain, ensuring your home is energy efficient, to save you money.

#### 5 All Weather Shield

Substantial seals reaching 30 mm into the opening at the top, sides and bottom of the door protect against wind and rain and provide an all-weather superior seal for your home. Furthermore, every door is fully wind load tested to 166 km/hr i.e. hurricane force winds.