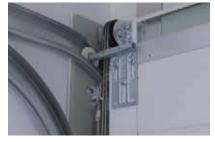

#### **Side Mounted System**

This side mounted system features on the new SeceuroGlide Sectional Elite. This side sprung system ensures the smoothest operation yet.

#### Front Mounted System

As the standard installed system on the SeceuroGlide Sectional Plus, the front mounted system ensures ease of use on doors up to 5.25 metres wide.