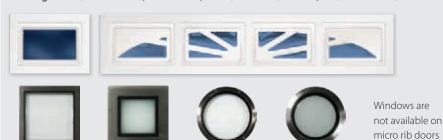

# Choose your **Accessories**

Light Ivory RAL 1015

Become the envy of your street with stunning accessory options such as aluminium handles, stainless steel porthole windows and glazing options. Speak to your garage door specialist about where and how you'd like your accessories to be positioned.

#### Glazing – PVC (white/brown, plain/sunrise pattern) OR Steel (round/square, clear/frosted)