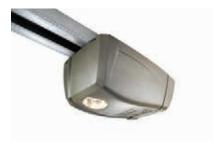

# Somfy Motor

Acknowledged as the world leaders in roller door power units, Somfy's powerful tubular drive motor is used in all electric SeceuroGlide Sectional garage doors and is covered by a comprehensive five year manufacturer's warranty.

# Original Thinking SeceuroGlide Sectional

Mounted to the ceiling of the garage, the motor operates quickly and quietly in even the most arduous of installations the Dexxo Pro is tested over 35,000 cycles.