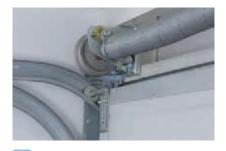

#### **Side Mounted System**

This side mounted system features on the new SeceuroGlide Sectional Elite. This side sprung system ensures the smoothest operation yet.

#### Front Mounted System

As the standard installed system on the SeceuroGlide Sectional Plus, the front mounted system ensures ease of use on doors up to 5.25 metres wide.