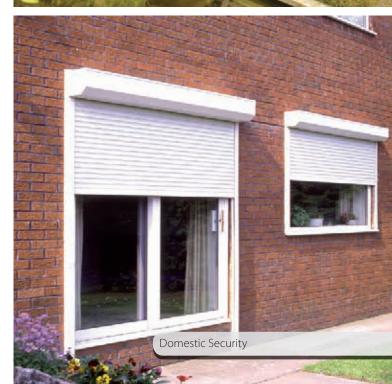

The Piazza is suitable for a wide variety of applications, including:

Bike Cover

Improving your domestic security needn't mean turning your home into a fortress. The Seceuro range of made-to-measure physical security has been specifically developed to provide an attractive, effective answer to the growing need for protection from vandalism and burglary.

The range (including shutters, retractable gate and removable window bars) has been engineered to allow simple integration with any building; bolstering security and deterring would-be intruders.