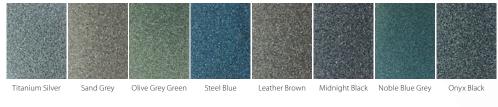

#### Metallic colours

Grey Aluminium RAL 9007

Terra Brown RAL 8028

Clay Brown RAL 8003

Pigeon Blue RAL 5014